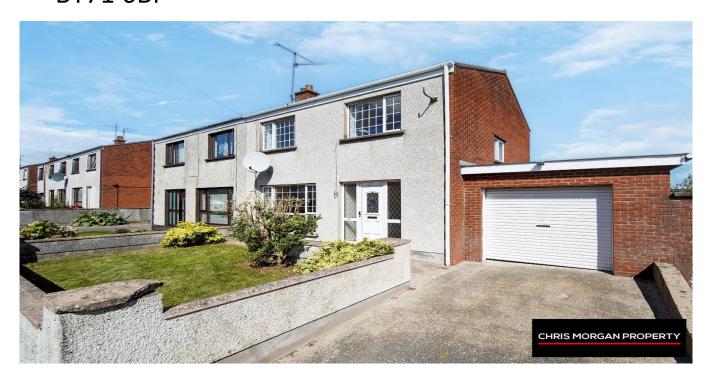

# **FOR SALE**

25 Belmount Dungannon BT71 6BP

| Bedrooms   | 3 |
|------------|---|
| Bathrooms  | 2 |
| Receptions | 1 |

GUIDE PRICE: £124,995

CHRIS MORGAN PROPERTY ARE PLEASED TO PRESENT THIS 3 BEDROOM SEMI DETACHED HOME TO MARKET. THIS PROPERTY ENJOYS A GREAT LOCATION WITHIN THE EVER POPULAR CUNNIGHAMS LANE AREA OF TOWN WITH IT BEING CLOSE BY ALL LOCAL SHOPS, SCHOOLS, AMENTIES AND PLACES OF WORSHIP THAT DUNGANNON TOWN HAS TO OFFER.

# **PROPERTY FEATURES:**

- 3 GOOD SIZED BEDROOMS
- LARGE RECEPTION AREA
- UPVC WINDOWS AND DOORS
- OPEN FIREPLACE
- OFF STREET CAR PARKING
- INTERNAL GARAGE WITHIN THE PROPERTY
- GARDEN TO FRONT AND REAR OF PROPERTY
- FULLY FITTED BATHROOM
- 6 PANEL DOORS
- GREAT LOCATION WITHIN DUNGANNON TOWN
- SURE TO APPEAL TO FIRST TIME HOME BUYERS OR INVESTORS ALIKE