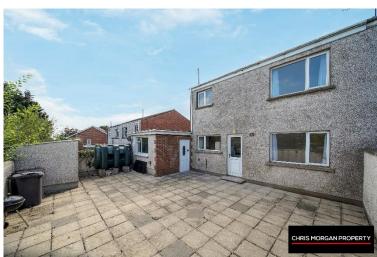

### **EXTERNAL AREAS:**

REAR ENCLOSED GARDEN/YARD

FRONT STREET WITH TARMAC DRIVEWAY

**INTERNAL GARAGE – 5.8 X 3.3M** 