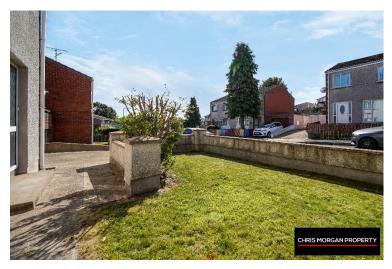

### **EXTERNAL AREAS:**

REAR ENCLOSED GARDEN/YARD

FRONT STREET WITH TARMAC DRIVEWAY

**INTERNAL GARAGE – 5.8 X 3.3M** 