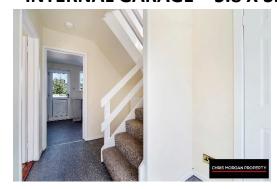

### **GROUND FLOOR:**

**ENTRANCE HALLWAY – 3.9 X 2.1M – LAMINATE FLOOR** 

LIVING ROOM – 6.9 X 3.9M – WOODEN FLOOR, OPEN FIREPLACE, DOUBLE BARRIER RADIATOR, TV POINTS

KITCHEN AREA – 7.1 X 2.9M – TILED FLOOR, HIGH AND LOW KITCHEN UNITS, BUILT IN COOKER

## **FIRST FLOOR:**

**UPSTAIRS LANDING – 2.1 X 1.9M – WOODEN FLOOR** 

BEDROOM 1 – 3.5 X 2.5M – WOODEN FLOOR, BUILT IN WARDROBE

BEDROOM 2 – 4.45 X 3.26M – WOODEN FLOOR, BUILT IN STORAGE ROOM

BEDROOM 3 – 3.2 X 2.63M – WOODEN FLOOR, BUILT IN WARDROBE