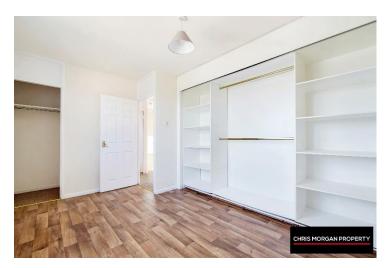

## **FIRST FLOOR:**

**UPSTAIRS LANDING – 2.1 X 1.9M – WOODEN FLOOR** 

BEDROOM 1 – 3.5 X 2.5M – WOODEN FLOOR, BUILT IN WARDROBE

BEDROOM 2 – 4.45 X 3.26M – WOODEN FLOOR, BUILT IN STORAGE ROOM

BEDROOM 3 – 3.2 X 2.63M – WOODEN FLOOR, BUILT IN WARDROBE