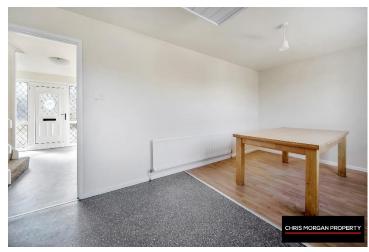

### **GROUND FLOOR:**

**ENTRANCE HALLWAY – 3.9 X 2.1M – LAMINATE FLOOR** 

LIVING ROOM – 6.9 X 3.9M – WOODEN FLOOR, OPEN FIREPLACE, DOUBLE BARRIER RADIATOR, TV POINTS

KITCHEN AREA – 7.1 X 2.9M – TILED FLOOR, HIGH AND LOW KITCHEN UNITS, BUILT IN COOKER