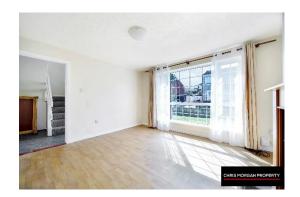

### **GROUND FLOOR:**

**ENTRANCE HALLWAY – 3.9 X 2.1M – LAMINATE FLOOR** 

LIVING ROOM – 6.9 X 3.9M – WOODEN FLOOR, OPEN FIREPLACE, DOUBLE BARRIER RADIATOR, TV POINTS

KITCHEN AREA – 7.1 X 2.9M – TILED FLOOR, HIGH AND LOW KITCHEN UNITS, BUILT IN COOKER