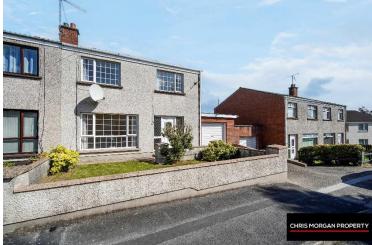

### **EXTERNAL AREAS:**

REAR ENCLOSED GARDEN/YARD

FRONT STREET WITH TARMAC DRIVEWAY

**INTERNAL GARAGE – 5.8 X 3.3M** 