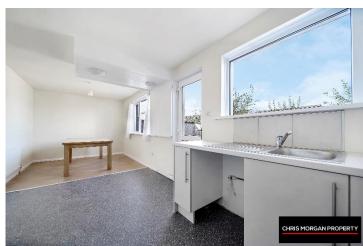

### **GROUND FLOOR:**

**ENTRANCE HALLWAY – 3.9 X 2.1M – LAMINATE FLOOR** 

LIVING ROOM – 6.9 X 3.9M – WOODEN FLOOR, OPEN FIREPLACE, DOUBLE BARRIER RADIATOR, TV POINTS

KITCHEN AREA – 7.1 X 2.9M – TILED FLOOR, HIGH AND LOW KITCHEN UNITS, BUILT IN COOKER