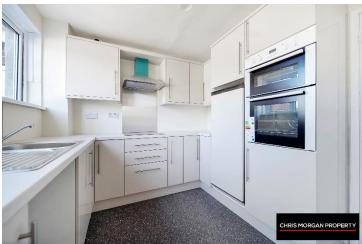

### **GROUND FLOOR:**

**ENTRANCE HALLWAY – 3.9 X 2.1M – LAMINATE FLOOR** 

LIVING ROOM – 6.9 X 3.9M – WOODEN FLOOR, OPEN FIREPLACE, DOUBLE BARRIER RADIATOR, TV POINTS

KITCHEN AREA – 7.1 X 2.9M – TILED FLOOR, HIGH AND LOW KITCHEN UNITS, BUILT IN COOKER