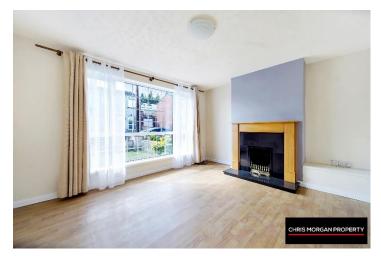

### **GROUND FLOOR:**

**ENTRANCE HALLWAY – 3.9 X 2.1M – LAMINATE FLOOR** 

LIVING ROOM – 6.9 X 3.9M – WOODEN FLOOR, OPEN FIREPLACE, DOUBLE BARRIER RADIATOR, TV POINTS

KITCHEN AREA – 7.1 X 2.9M – TILED FLOOR, HIGH AND LOW KITCHEN UNITS, BUILT IN COOKER